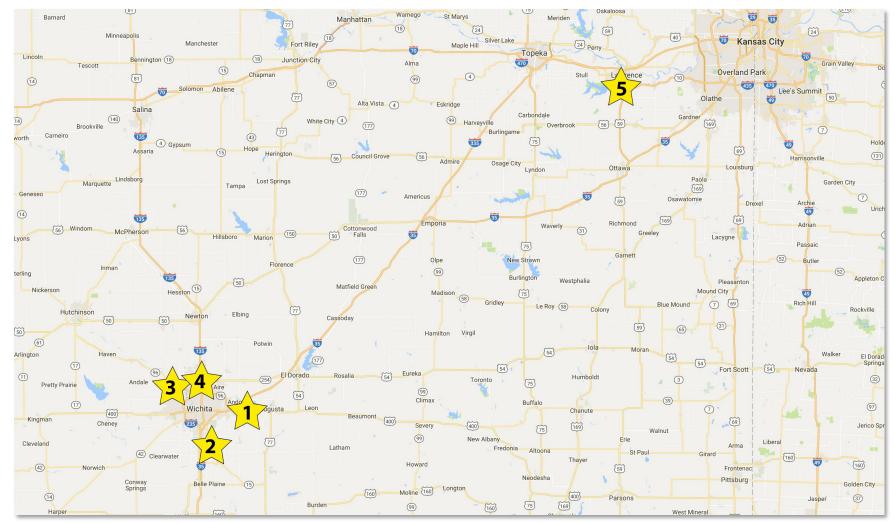

## PORTFOLIO INVESTMENT HIGHLIGHTS

- 213,218 RSF on 5 sites; 4 in the Wichita Metro; 1 site in Lawrence, KS
- Added value capabilities lie in establishing branding and digital presence
- Stable operating history with well-established local presence
- Mix of conventional storage, climate control, and outside storage
- All facilities located in densely populated, easily identifiable locations

**Plaza Storage** 

Larry Goldman, CCIM Brian Goldman RE/MAX Commercial

913-707-9030 / lgoldman@selfstorage.com 913-707-4352 / bgoldman@selfstorage.com

|   |                        | Address                     | City      | RSF             | Units |
|---|------------------------|-----------------------------|-----------|-----------------|-------|
| 1 | All Store of Andover   | 13910 SW US Hwy 54          | Andover*  | 121,908         | 286   |
| 2 | All Store of Derby     | 121 West Emma Street &      | Derby     | 25,065          | 145   |
|   |                        | 115 & 207 S. Buckner Street |           |                 |       |
| 3 | All Store of Maize     | 5081/5085 N. Maize Road     | Maize     | 28 <i>,</i> 060 | 153   |
| 4 | All Store of Park City | 6331 Louisville Drive       | Park City | 16,500          | 107   |
| 5 | Plaza Storage          | 2300 W. 31st Street         | Lawrence  | 21,685          | 106   |