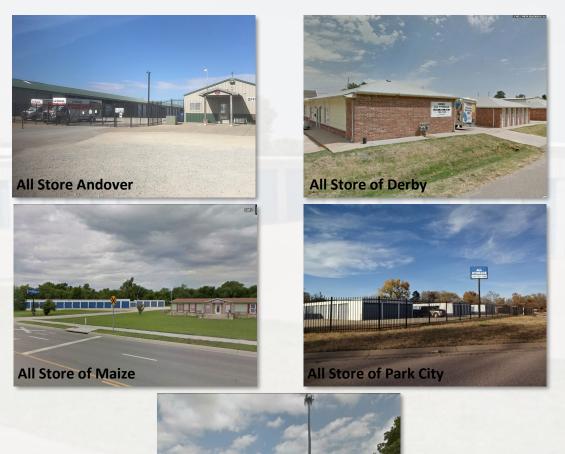

**Plaza Storage** 

Larry Goldman, CCIM Brian Goldman RE/MAX Commercial

913-707-9030 / lgoldman@selfstorage.com 913-707-4352 / bgoldman@selfstorage.com

|   |                        | Address                     | City      | RSF             | Units |
|---|------------------------|-----------------------------|-----------|-----------------|-------|
| 1 | All Store of Andover   | 13910 SW US Hwy 54          | Andover*  | 121,908         | 286   |
| 2 | All Store of Derby     | 121 West Emma Street &      | Derby     | 25,065          | 145   |
|   |                        | 115 & 207 S. Buckner Street |           |                 |       |
| 3 | All Store of Maize     | 5081/5085 N. Maize Road     | Maize     | 28 <i>,</i> 060 | 153   |
| 4 | All Store of Park City | 6331 Louisville Drive       | Park City | 16,500          | 107   |
| 5 | Plaza Storage          | 2300 W. 31st Street         | Lawrence  | 21,685          | 106   |