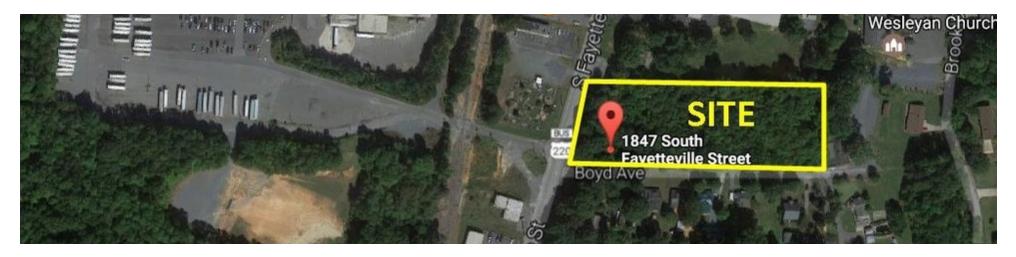

#### **PROPERTY OVERVIEW**

2.8 Acres available for self storage development. Lot is rectangular with good road frontage. Ideal for Self Storage Development. Previously approved for 225 units and 40 units for outside parking.

#### PROPERTY HIGHLIGHTS

- Potential for 225 Units of storage
- · Additional area for 40 spaces of boat/rv parking
- · Water and Sewer at the Road
- Very Few Competitors