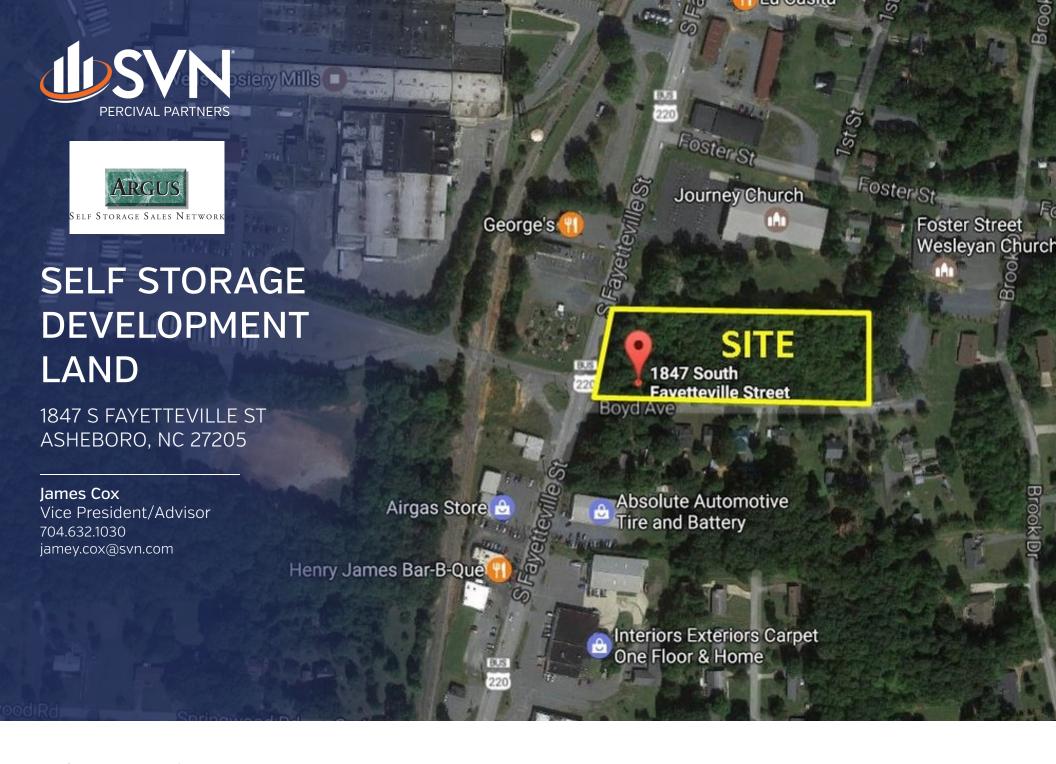

#### **PROPERTY OVERVIEW**

2.8 Acres available for self storage development. Lot is rectangular with good road frontage. Ideal for Self Storage Development. Previously approved for 225 units and 40 units for outside parking.

#### PROPERTY HIGHLIGHTS

- Potential for 225 Units of storage
- · Additional area for 40 spaces of boat/rv parking
- · Water and Sewer at the Road
- Very Few Competitors