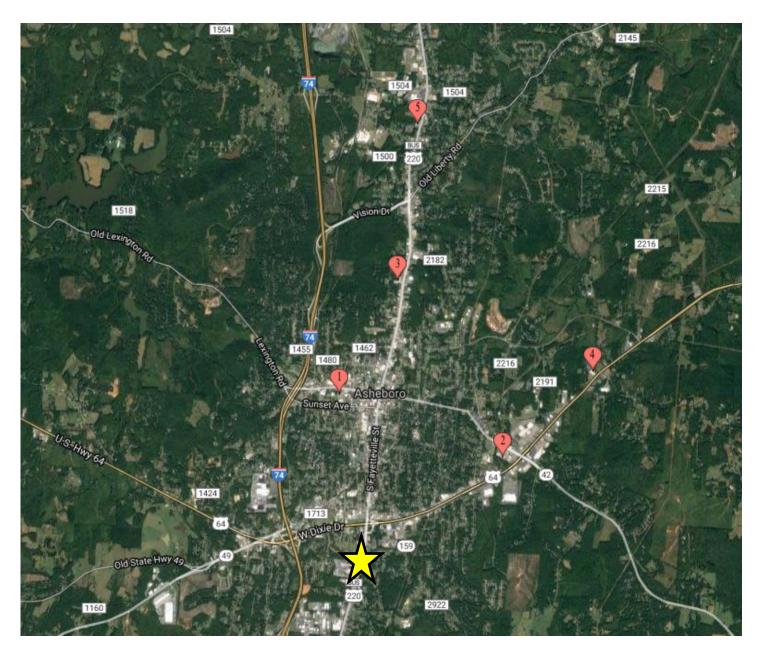

### Location Maps

# **List of Competitors**

|   | Company               | Address                | City     | State | Distance |  |
|---|-----------------------|------------------------|----------|-------|----------|--|
| 1 | Storage               | 526 Hoover St          | ASHEBORO | NC    | 1.83     |  |
| 2 | MINI STORAGE ON 42    | 205 NC-42              | ASHEBORO | NC    | 1.94     |  |
| 3 | GUARDIAN SELF STORAGE | 1201 N FAYETTEVILLE ST | ASHEBORO | NC    | 3.11     |  |
| 4 | GUARDIAN SELF STORAGE | 2115 US HIGHWAY 64 E   | ASHEBORO | NC    | 3.2      |  |
| 5 | SUPERIOR SELF STORAGE | 1825 N FAYETTEVILLE ST | ASHEBORO | NC    | 4.75     |  |