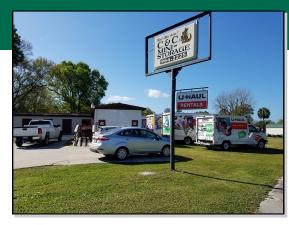

### **C & C Mini Storage**

1650 S Walnut St Starke, FL 32091

### **INVESTMENT HIGHLIGHTS**

- 90%+ occupancy rate since 2014
- Located on US HWY 301 near downtown Starke (main thoroughfare connecting Jacksonville to Gainesville)
- Traffic Exposure of 31,000 cars per day
- U-Haul Rental included as second business
- Land for future development (possible)