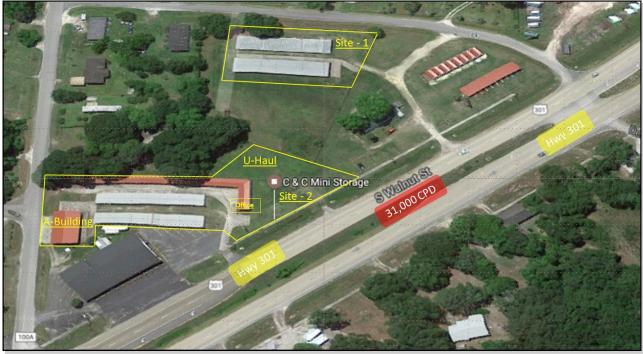

### **INVESTMENT HIGHLIGHTS**

- 90%+ occupancy rate since 2014
- Located on US HWY 301 near downtown Starke (main thoroughfare connecting Jacksonville to Gainesville)
- Traffic Exposure of 31,000 cars per day
- U-Haul Rental included as second business
- Land for future development (possible)

### **PROPERTY HIGHLIGHTS**

| Price                | \$920,000       |
|----------------------|-----------------|
| Total Units          | 175             |
| Rentable Square Feet | 19,237          |
| Year Built           | 1982, 1994-1995 |
| Lot Size             | 1.71 Acres      |
| Land for Expansion   | Yes             |
|                      |                 |