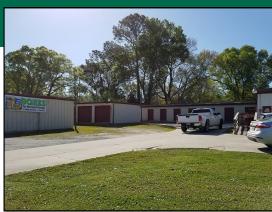

### **C & C Mini Storage**

1650 S Walnut St Starke, FL 32091

### **PROPERTY HIGHLIGHTS**

| Price                | \$920,000       |
|----------------------|-----------------|
| Total Units          | 175             |
| Rentable Square Feet | 19,237          |
| Year Built           | 1982, 1994-1995 |
| Lot Size             | 1.71 Acres      |
| Land for Expansion   | Yes             |
|                      |                 |