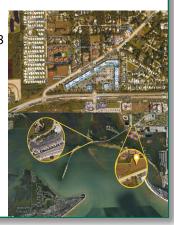

#### Ft. Myers, FL

- Self-Storage Development Site
- 4.3 Acres
- 108,817 Proposed RSF
- Proposed site plan includes 1.58 acres for Boat & RV storage
- Prime development location serving Sanibel Island, Punta Rassa and Ft. Myers
- Adjacent to Sanibel Outlet Mall and Publix shopping center
- High barriers to entry market

#### Josh Koerner & Frost Weaver

904-591-0140

NEW!

jkoerner@weaver-realty.com

## \$1,875,000