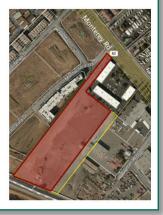

#### San Jose, CA

- Self-Storage Devleopment Site
- 1.171 Proposed Units
- 209,000 Proposed RSF
- 7.4 Acres
- Class A facility to be built in two phases
- Two-story climate control building plus drive up units
- Excellent location with high density and high income population

#### Tom de Jong

408-282-3829

tom.dejong@colliers.com

## \$12,000,000