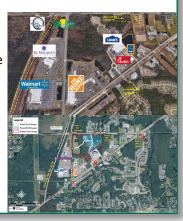

#### Middleburg, FL

- Self-Storage Development Site
- 2 Acres
- Proposed plan calls for multistory facility
- Additional land available for multi-story or Boat/RV storage
- Prime development land in Brannan Field Activity Center
- Strong performing storage market with limited competition

## Josh Koerner & Frost Weaver

904-591-0140

jkoerner@weaver-realty.com

NEW!

**NEW!** 

## \$1,300,000