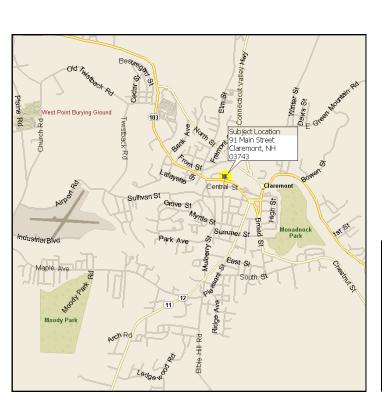

## Twin States Leasing and Storage 91 Main Street Claremont, NH 03743

350 storage units + 83 movable containers

|                      | 550 Storage arms 1 65 movable containers |
|----------------------|------------------------------------------|
| Total Square Feet    | 112,000                                  |
| Rentable Square Feet | 82,017                                   |
| Land Area            | 1.2+/-                                   |

## 91 Main Street, Claremont, NH 03743