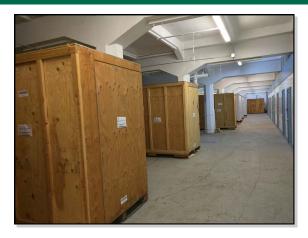

## Twin States Leasing and Storage 91 Main Street Claremont, NH 03743

350 storage units + 83 movable containers

|                      | 550 Storage arms 1 65 movable containers |
|----------------------|------------------------------------------|
| Total Square Feet    | 112,000                                  |
| Rentable Square Feet | 82,017                                   |
| Land Area            | 1.2+/-                                   |

Unit Occupancy 90.2% (storage); 88% (containers)

- Only climate controlled self-storage facility in downtown Claremont, NH.
- Room for expansion in both increased occupancy and floor area.
- Additional rental income from the rental of office space, U-Boxes and U-Haul trucks.
- Self-storage is on 3 floors with direct access from ground level on 2 of those floors.
- Floors 1 and 5 have commercial tenants.