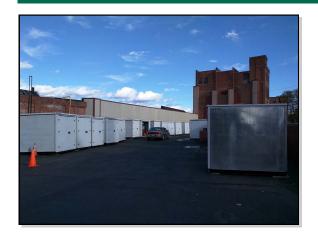

## Twin States Leasing and Storage 91 Main Street Claremont, NH 03743

350 storage units + 83 movable containers

|                      | 550 Storage arms 1 65 movable containers |
|----------------------|------------------------------------------|
| Total Square Feet    | 112,000                                  |
| Rentable Square Feet | 82,017                                   |
| Land Area            | 1.2+/-                                   |

Unit Occupancy 90.2% (storage); 88% (containers)

- Only climate controlled self-storage facility in downtown Claremont, NH.
- Room for expansion in both increased occupancy and floor area.
- Additional rental income from the rental of office space, U-Boxes and U-Haul trucks.
- Self-storage is on 3 floors with direct access from ground level on 2 of those floors.
- Floors 1 and 5 have commercial tenants.