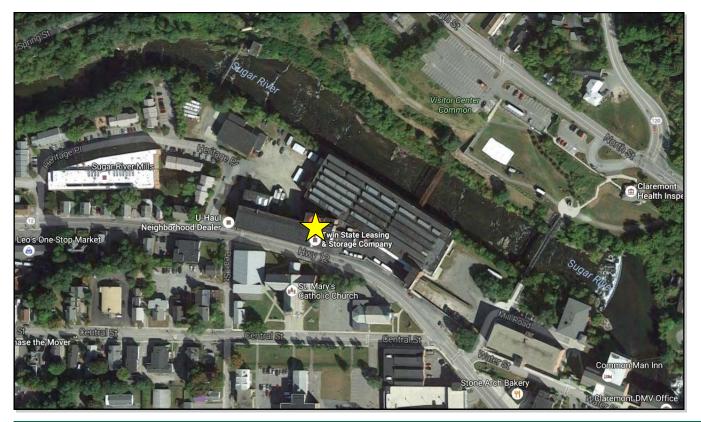

| 550 Storage arms 1 65 movable containers |
|----------------------|------------------------------------------|
| Total Square Feet    | 112,000                                  |
| Rentable Square Feet | 82,017                                   |
| Land Area            | 1.2+/-                                   |

Unit Occupancy 90.2% (storage); 88% (containers)

- Only climate controlled self-storage facility in downtown Claremont, NH.
- Room for expansion in both increased occupancy and floor area.
- Additional rental income from the rental of office space, U-Boxes and U-Haul trucks.
- Self-storage is on 3 floors with direct access from ground level on 2 of those floors.
- Floors 1 and 5 have commercial tenants.



**Total Units** 

## 91 Main Street, Claremont, NH 03743









## Joseph Mendola **NAI Norwood Group**

116 South River Road Bedford, NH 03110 Phone: 603-668-7000 joe@nainorwoodgroup.com