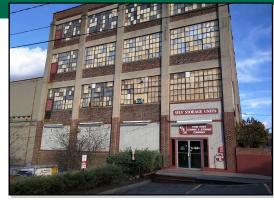

## Twin States Leasing and Storage 91 Main Street Claremont, NH 03743

350 storage units + 83 movable containers

|                      | 550 Storage arms 1 65 movable containers |
|----------------------|------------------------------------------|
| Total Square Feet    | 112,000                                  |
| Rentable Square Feet | 82,017                                   |
| Land Area            | 1.2+/-                                   |

Unit Occupancy 90.2% (storage); 88% (containers)

- Only climate controlled self-storage facility in downtown Claremont, NH.
- Room for expansion in both increased occupancy and floor area.
- Additional rental income from the rental of office space, U-Boxes and U-Haul trucks.
- Self-storage is on 3 floors with direct access from ground level on 2 of those floors.
- Floors 1 and 5 have commercial tenants.