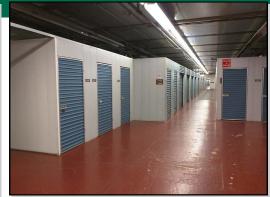

Unit Occupancy 90.2% (storage); 88% (containers)

- Only climate controlled self-storage facility in downtown Claremont, NH.
- Room for expansion in both increased occupancy and floor area.
- Additional rental income from the rental of office space, U-Boxes and U-Haul trucks.
- Self-storage is on 3 floors with direct access from ground level on 2 of those floors.
- Floors 1 and 5 have commercial tenants.