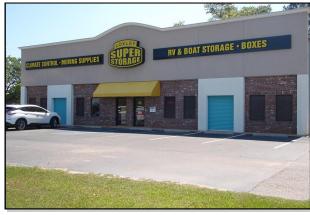

### **Loxley Super Storage**

26081 Highway 59 Loxley, AL 36551

#### **PROPERTY HIGHLIGHTS**

- \$1,260,000
- 6.453+/- acres
- 244 storage units
- 28 boat/rv parking spaces
- 29,175 RSF
- Strong traffic exposure
- U-Haul truck and trailer rentals
- 8,000 SF bonus space available
- Two 12,000 SF concrete slabs for climate control expansion
- 79% occupied