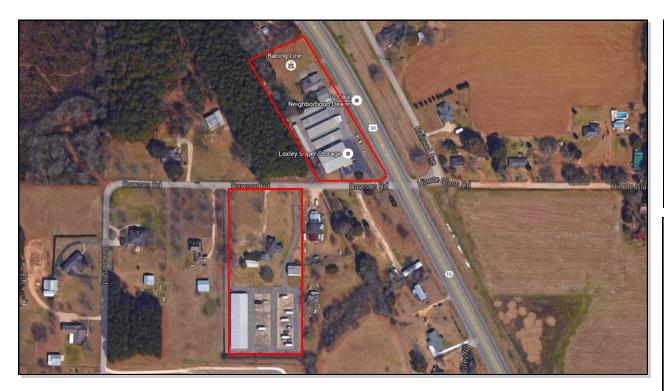

### **Loxley Super Storage**

26081 Highway 59 Loxley, AL 36551

## 26081 Highway 59, Loxley, AL 36551