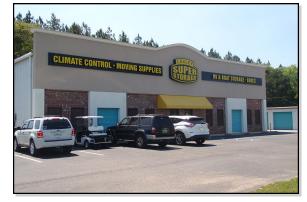

### **Loxley Super Storage**

26081 Highway 59 Loxley, AL 36551

#### **PROPERTY HIGHLIGHTS**

- \$1,260,000
- 6.453+/- acres
- 244 storage units
- 28 boat/rv parking spaces
- 29,175 RSF
- Strong traffic exposure
- U-Haul truck and trailer rentals
- 8,000 SF bonus space available
- Two 12,000 SF concrete slabs for climate control expansion
- 79% occupied

## 26081 Highway 59, Loxley, AL 36551