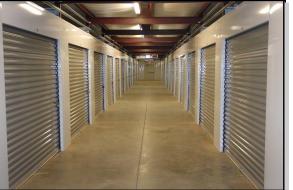

#### **PROPERTY HIGHLIGHTS**

- \$1,260,000
- 6.453+/- acres
- 244 storage units
- 28 boat/rv parking spaces
- 29,175 RSF
- Strong traffic exposure
- U-Haul truck and trailer rentals
- 8,000 SF bonus space available
- Two 12,000 SF concrete slabs for climate control expansion
- 79% occupied