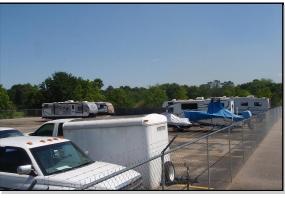

#### **PROPERTY HIGHLIGHTS**

- \$1,260,000
- 6.453+/- acres
- 244 storage units
- 28 boat/rv parking spaces
- 29,175 RSF
- Strong traffic exposure
- U-Haul truck and trailer rentals
- 8,000 SF bonus space available
- Two 12,000 SF concrete slabs for climate control expansion
- 79% occupied