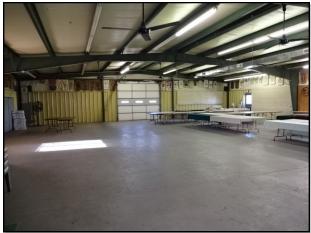

## HIGHLIGHTS

- Expandable Facility
- Auction Pavilion Ideal for Climate Control Conversion
- All Steel Construction
- Excellent Exposure to Traffic going to Milford Lake
- Visibility on US Hwy 57 and Jackson Street