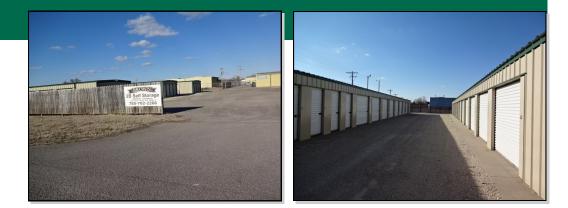

## HIGHLIGHTS

- Expandable Facility
- Auction Pavilion Ideal for Climate Control Conversion
- All Steel Construction
- Excellent Exposure to Traffic going to Milford Lake
- Visibility on US Hwy 57 and Jackson Street

| PROPERTY DATA |
|---------------|
|               |

| Price             | \$400,000 |
|-------------------|-----------|
| Total Square Feet | 13,450    |
| Land Area         | 2 Acres   |
| Year Built        | 1974/2006 |
| Total Units       | 89        |