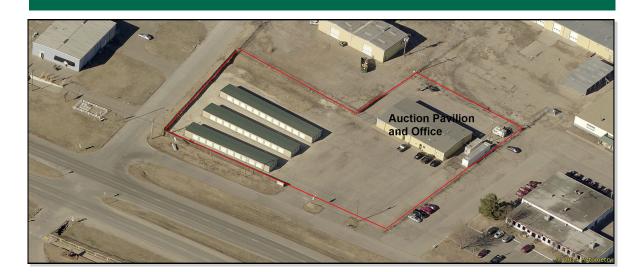

## HIGHLIGHTS

- Expandable Facility
- Auction Pavilion Ideal for Climate Control Conversion
- All Steel Construction
- Excellent Exposure to Traffic going to Milford Lake
- Visibility on US Hwy 57 and Jackson Street

| PROPERTY DATA |
|---------------|
|               |

| Price             | \$400,000 |
|-------------------|-----------|
| Total Square Feet | 13,450    |
| Land Area         | 2 Acres   |
| Year Built        | 1974/2006 |
| Total Units       | 89        |