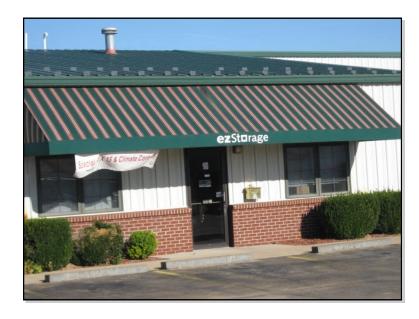

# **E-Z Storage & Rentals Farmington** 1600-1602 W. Liberty Street Farmington, MO 63640

#### **HIGHLIGHTS**

- Fenced with 24-hour gate with code access
- Full-time manager and office on site
- Growth potential in truck rentals and other ancillary services
- Climate control units, warehouse and retail units 100% occupied