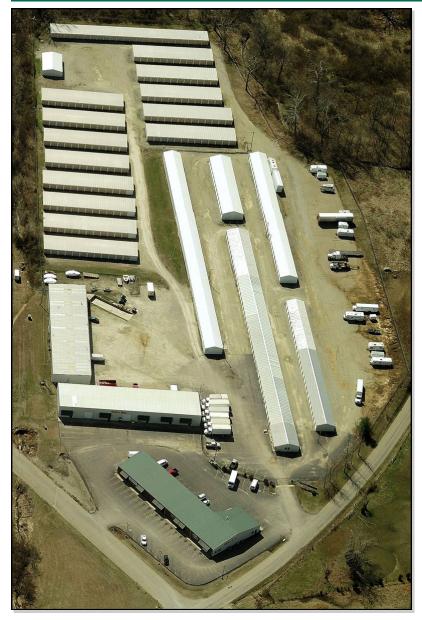

### FACILITY DATA

| Price                | \$3,750,000                           |
|----------------------|---------------------------------------|
| Total Units          | 628 plus 11 warehouse/retail units    |
| Rentable Square Feet | 118,390                               |
| Total Square Feet    | 119,850                               |
| Economic Occupancy   | 81.6%                                 |
| Year Built           | 1987, expanded in 1997, 1998 and 2000 |
| Land Area            | 11.89 Acres                           |