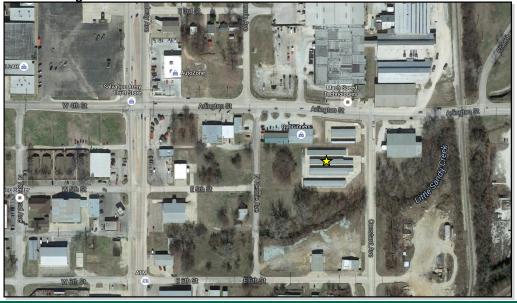

## A Storage Closet

1301 & 1401 Stadium Drive &

231 Arlington Street

Ada, OK 74820

- Well established, stabilized property with strong history of financial performance
- Additional value available through revenue increase on existing tenants, intentional tenant insurance program and aggressive retail sales.
- Great signage and visibility

## 1301 & 1401 Stadium Drive

231 Arlington Street

Jared Jones, CCIM Porthaven Partners 918-583-3483 jjones@selfstorage.com