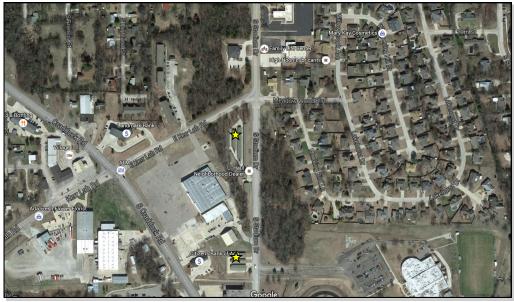

## A Storage Closet

1301 & 1401 Stadium Drive &

231 Arlington Street

Ada, OK 74820

- Well established, stabilized property with strong history of financial performance
- Additional value available through revenue increase on existing tenants, intentional tenant insurance program and aggressive retail sales.
- Great signage and visibility

A Storage Closet: Ada, OK