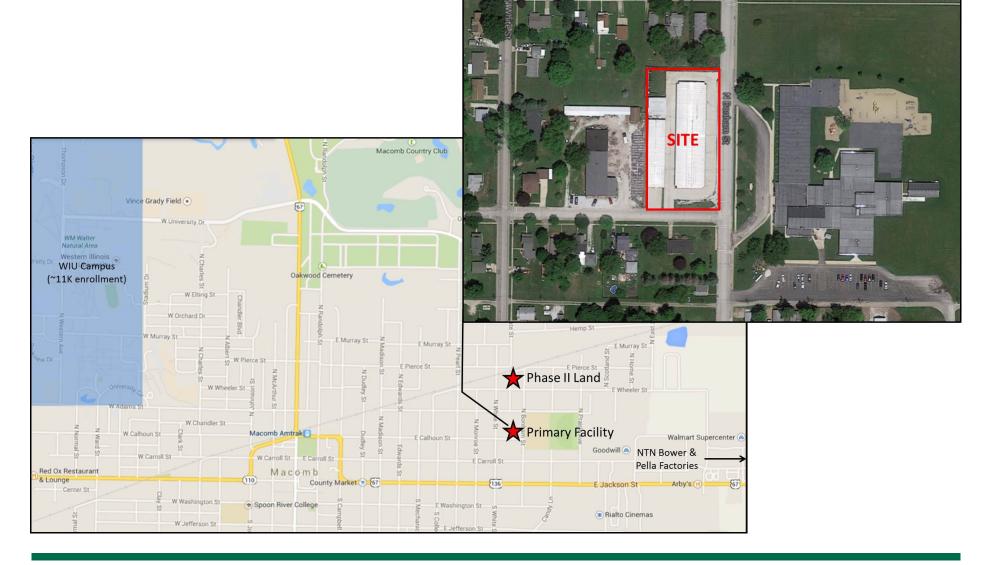

## **Self Storage Facility Offering**

Land of Lincoln Storage 320 North Bonham Macomb, IL 61455

## **HIGHLIGHTS**

- Tremendous upside potential
- Facility is four years old
- Insomniac 900 kiosk on-site
- Gated, fully fenced, and paved throughout
- 0.56 acre for expansion (located 2 blocks north of facility)

## **PROPERTY DATA**

| Price              | \$950,000 |
|--------------------|-----------|
| Total Units        | 173       |
| Total Square Feet  | 22,075    |
| Land Area          | 1.26      |
| Year Built         | 2011      |
| Land for Expansion | 0.56 acre |

## 320 North Bonham, Macomb, IL 61455