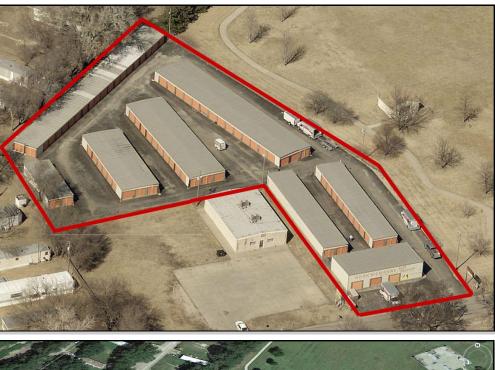

## PROPERTY DATA

| Price                | \$1,145,000 |
|----------------------|-------------|
| Total Units          | 201         |
| Total Square Feet    | 21,312      |
| Rentable Square Feet | 20,862      |
| Year Built           | 1987        |
| Land Area            | 1.53 Acres  |