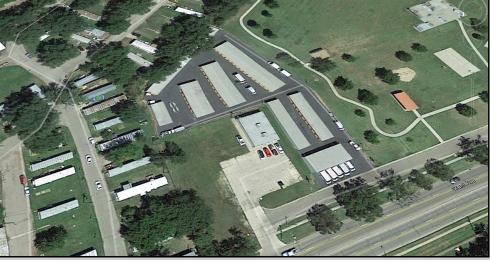

### Nook n Cranny Self Storage

402 Grant Ave. Junction City, KS 66441

#### HIGHLIGHTS

- Consistent Historic Performance
- Less than 2 miles from the Fort Riley Military Reservation (daytime population 25,000)
- Fenced and Gated
- Strong U Haul Truck Location

Larry Goldman, CCIM RE/MAX Commercial 913-339-0641 Igoldman@selfstorage.com

## PROPERTY DATA

| Price                | \$1,145,000 |
|----------------------|-------------|
| Total Units          | 201         |
| Total Square Feet    | 21,312      |
| Rentable Square Feet | 20,862      |
| Year Built           | 1987        |
| Land Area            | 1.53 Acres  |