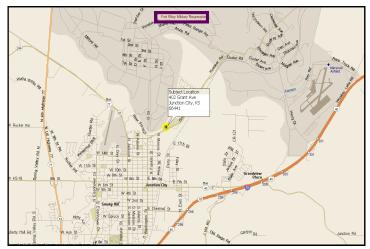

### Nook n Cranny Self Storage

402 Grant Ave. Junction City, KS 66441

#### HIGHLIGHTS

- Consistent Historic Performance
- Less than 2 miles from the Fort Riley Military Reservation (daytime population 25,000)
- Fenced and Gated
- Strong U Haul Truck Location

Larry Goldman, CCIM RE/MAX Commercial 913-339-0641 Igoldman@selfstorage.com