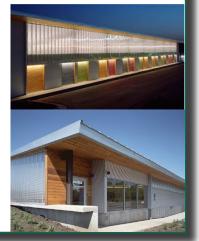

# Topeka, KS

- 299 Units
- 46,558 RSF
- 6.19 Acres
- Unique, award-winning, ecofriendly design
- State of the art security system
- Property includes 1.6 acre retail pad site approved for storage expansion
- Built in 2004, expanded in 2005

# **Larry Goldman, CCIM**

913-339-0641

lgoldman@selfstorage.com

# \$1,795,000