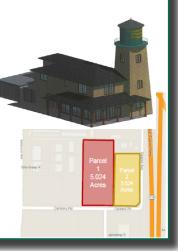

## Woodland, CA

- NFW
- Self-Storage Development site
- 5.024 Acres for self-storage development with an optional 3.5 Acres for outdoor boat/RV storage
- 490 Proposed Units
- 74,515 Proposed NRSF
- Located at the intersection of 113 and I-5 in the town of Woodland

## **Tom de Jong**

408-282-3829

tom.dejong@colliers.com

# \$6.50/SF