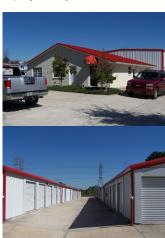

# Jacksonville, FL

- 458 Units
- 58,650 RSF
- 3.75 Acres
- All steel construction with concrete paving throughout
- Visible from two major highways
- Well lighted and well maintained
- Located close to the University of North Florida and nearby single and multi-family housing

#### **Frost Weaver**

904-265-2001

fweaver@weaver-realty.com

# \$3,675,000