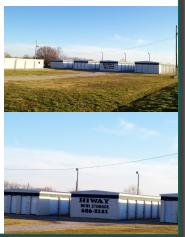

# Leland, MS

- NEW!
- 115 Units
- 11,300 RSF
- 1+/- Acre
- · High traffic count
- Good visibility
- Room for epansion
- Surrounding land available for purchase
- Located at intersection of Highway 82 and Highway 61 Bill Barnhill, CCIM & Stuart LaGroue

251-432-1287 barnhill@selfstorage.com stuart@selfstorage.com

# \$286,000