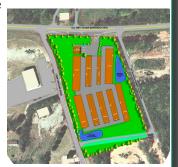

## Woodland, CA

- NFW
- Self-Storage Development site
- 5.024 Acres for self-storage development with an optional 3.5 Acres for outdoor boat/RV storage
- 490 Proposed Units
- 74,515 Proposed NRSF
- Located at the intersection of 113 and I-5 in the town of Woodland

## **Tom de Jong**

408-282-3829

tom.dejong@colliers.com

# \$6.50/SF