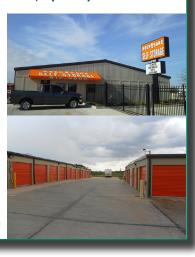

# Topeka, KS

- 299 Units
- 46,558 RSF
- 6.19 Acres
- Unique, award-winning, ecofriendly design
- State of the art security system
- Property includes 1.6 acre retail pad site approved for storage expansion
- Built in 2004, expanded in 2005

# **Larry Goldman, CCIM**

913-339-0641

lgoldman@selfstorage.com

# \$1,795,000