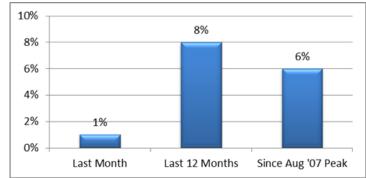

Self-Storage owners continue to be selling primarily because of life events, with few owners making the decision to sell in order to capitalize on the current strong transaction market and historically high prices. Green Street CPPI shows commercial property prices increasing by 1% in November. However, Green Street noted that all commercial property appreciation has slowed to a near standstill over the past few months. As you can see in the chart below we have surpassed the prop-

Chart I: Change in Commercial Property Values

Source: Green Street Advisors, Inc.

erty valuation peak of 2007 and that would lead us to believe that we are headed for a more moderate property valuation period over the next 12 months.