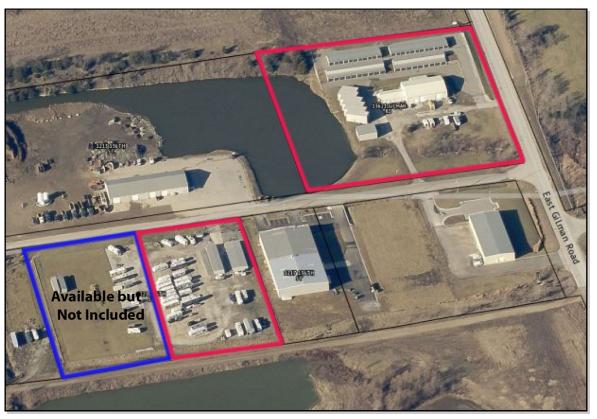

## **Self Storage Facility Offering**

13621 Gilman Rd. & 1221 136th St. Lansing, KS 66043

## **HIGHLIGHTS**

- Room for Expansion, Potentially Doubling the Rentable Area
- Gated and Fenced Facility
- RV Storage
- Located in the Kansas City Metro
- Potential for Climate Control Conversion

## **PROPERTY DATA**

| Price                | \$1,500,000                                   |
|----------------------|-----------------------------------------------|
| Total Square Feet    | 63,625 SF (including 32,304 SF of RV Parking) |
| Rentable Square Feet | 61,956 SF (including 32,304 SF of RV Parking) |
| Land Area            | 7.53 Acres                                    |
| Year Built           | 2005                                          |
| Total Units          | 206                                           |