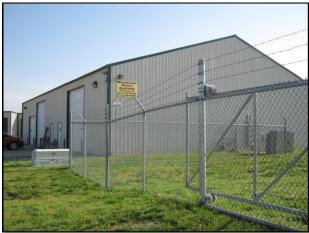

## **HIGHLIGHTS**

- Room for Expansion, Potentially Doubling the Rentable Area
- Gated and Fenced Facility
- RV Storage
- Located in the Kansas City Metro
- Potential for Climate Control Conversion

## **PROPERTY DATA**

| Price                | \$1,500,000                                   |
|----------------------|-----------------------------------------------|
| Total Square Feet    | 63,625 SF (including 32,304 SF of RV Parking) |
| Rentable Square Feet | 61,956 SF (including 32,304 SF of RV Parking) |
| Land Area            | 7.53 Acres                                    |
| Year Built           | 2005                                          |
| Total Units          | 206                                           |