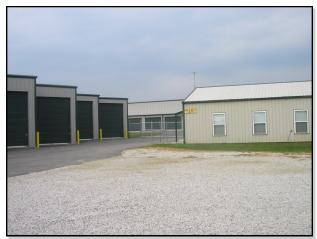

## **HIGHLIGHTS**

- Room for Expansion, Potentially Doubling the Rentable Area
- Gated and Fenced Facility
- RV Storage
- Located in the Kansas City Metro
- Potential for Climate Control Conversion

## **PROPERTY DATA**

| Price                | \$1,500,000                                   |
|----------------------|-----------------------------------------------|
| Total Square Feet    | 63,625 SF (including 32,304 SF of RV Parking) |
| Rentable Square Feet | 61,956 SF (including 32,304 SF of RV Parking) |
| Land Area            | 7.53 Acres                                    |
| Year Built           | 2005                                          |
| Total Units          | 206                                           |