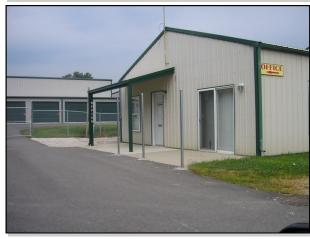

## **HIGHLIGHTS**

- Room for Expansion, Potentially Doubling the Rentable Area
- Gated and Fenced Facility
- RV Storage
- Located in the Kansas City Metro
- Potential for Climate Control Conversion

## **PROPERTY DATA**

| Price                | \$1,500,000                                   |
|----------------------|-----------------------------------------------|
| Total Square Feet    | 63,625 SF (including 32,304 SF of RV Parking) |
| Rentable Square Feet | 61,956 SF (including 32,304 SF of RV Parking) |
| Land Area            | 7.53 Acres                                    |
| Year Built           | 2005                                          |
| Total Units          | 206                                           |