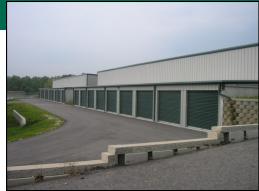

## **HIGHLIGHTS**

- Room for Expansion, Potentially Doubling the Rentable Area
- Gated and Fenced Facility
- RV Storage
- Located in the Kansas City Metro
- Potential for Climate Control Conversion

## **PROPERTY DATA**

| Price                | \$1,500,000                                   |
|----------------------|-----------------------------------------------|
| Total Square Feet    | 63,625 SF (including 32,304 SF of RV Parking) |
| Rentable Square Feet | 61,956 SF (including 32,304 SF of RV Parking) |
| Land Area            | 7.53 Acres                                    |
| Year Built           | 2005                                          |
| Total Units          | 206                                           |